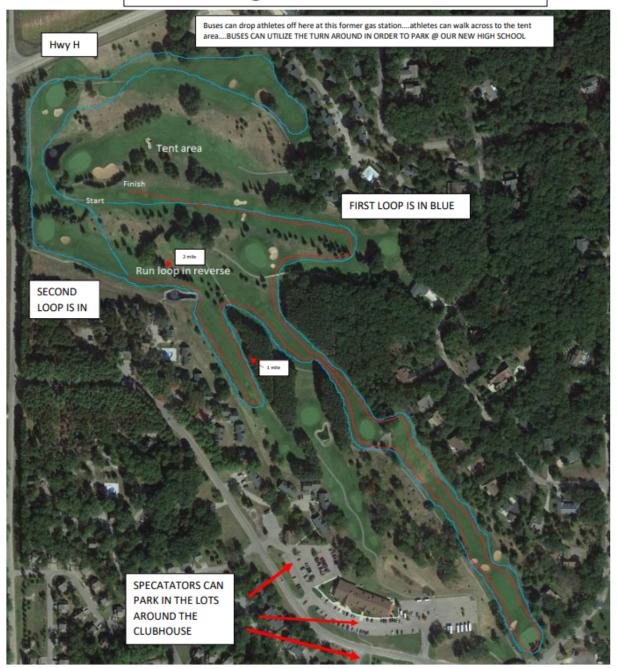

his area.

### **Team Bus and Spectator Drop Off Area ONLY:**



**TEAM BUS PARKING:** After dropping team members off at the above site, please exit

the driveway going right back onto HWY H (Wisconsin Dells). Buses may park at Wisconsin Dells High School during the day. The address of the high school is 1501 Brew Farm Road, Wisconsin

Dells.

**SPECTATOR PARKING:** Spectators can also use the above area as a drop off only. After

dropping off, spectators should exit back on to HWY H and turn left on Coon Bluff Road. Then follow signs to the main Christmas

Mountain property.

**CONCESSIONS:** There will be no concessions available at this race site. There is a

market/coffee shop located in the Mulligan's restaurant.

## Wisconsin Dells Invitational - 5K Course Map @ Christmas Mountain