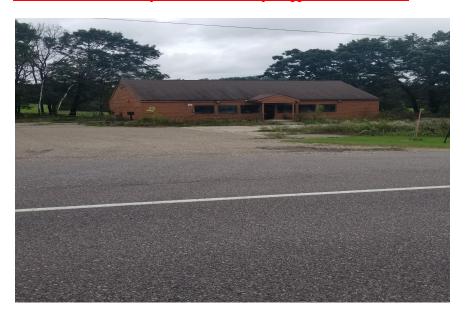

#### **TEAM BUS/DROP OFF AREA:**

<u>Team Buses are asked to drop the teams off on County HWY H.</u> There will be an area in which you can pull into an abandoned building/parking lot and drop off. Please utilize the turnaround area after dropping team members off. DO NOT PLAN to park in this area.

### **Team Bus and Spectator Drop Off Area ONLY:**

**TEAM BUS PARKING:** After dropping team members off at the above site, please exit

the driveway going right back onto HWY H (Wisconsin Dells). Buses may park at Wisconsin Dells High School during the day. The address of the high school is 1501 Brew Farm Road, Wisconsin

Dells.

**SPECTATOR PARKING:** Spectators can also use the above area as a drop off only. After

dropping off, spectators should exit back on to HWY H and turn left on Coon Bluff Road. Then follow signs to the main Christmas